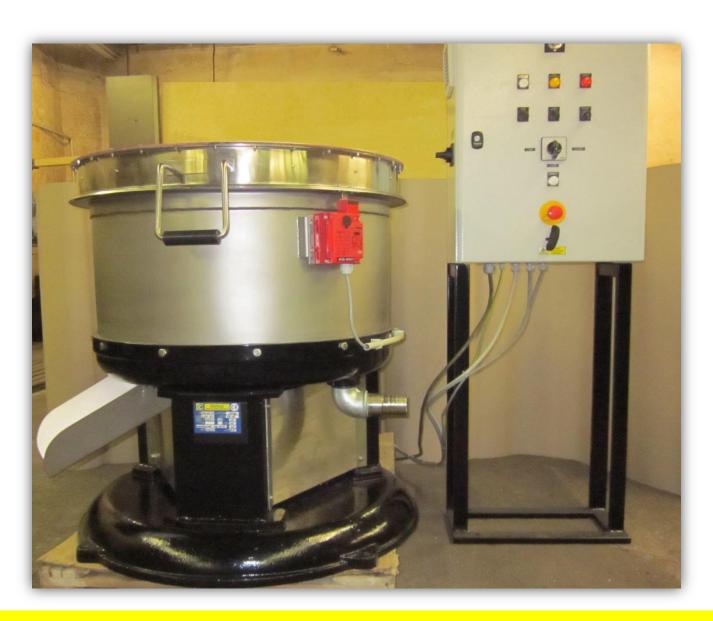

### **CHC 61 A**

The main representative of this sector is an industrial-type centrifuge CHC 61A. Is produced in various embodiments with different types of heating the lid. It is used mainly in electroplating plants for excess centrifuging bath after completion of the process.

Its application is very broad e.g. jewelery, different types of drying and centrifuging after degreasing processes. Of course there is high variability of various designs of drums according to customer requirements.

#### Embodiments of the device:

- lid of stainless steel, with heater, heating units by appointment 2x1500W
- stainless steel drum with holes 2,5-10 mm
- shell of drum stainless steel
- maximum load of the drum 50 kg
- electromagnetic blocking of the lid lid can be opened only after stop of the drum
- drum speed adjustable in the range 650 to 1250 rev / min., drum diameter 600m
- starting and stopping of a frequency converter, after the selected time has elapsed, the centrifuge stops itself
- electric switchboard can be according to customer requirements placed on the wall or on a stand
- goods can be either of the drum empties the hole in the bottom of the drum (opening size approx 120x80mm), or s elect upper part of of the drum open after lifting the lid (centrifuge is designed with removable drum)