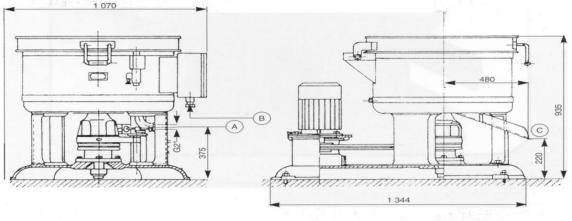

#### Embodiments of the device:

- lid of stainless steel, with heater, heating units by appointment 2x1500W
- stainless steel drum with holes 2,5-10 mm
- shell of drum stainless steel
- maximum load of the drum 50 kg
- electromagnetic blocking of the lid lid can be opened only after stop of the drum
- drum speed adjustable in the range 650 to 1250 rev / min., drum diameter 600m
- starting and stopping of a frequency converter, after the selected time has elapsed, the centrifuge stops itself
- electric switchboard can be according to customer requirements placed on the wall or on a stand
- goods can be either of the drum empties the hole in the bottom of the drum (opening size approx 120x80mm), or s elect upper part of of the drum open after lifting the lid (centrifuge is designed with removable drum)

Tel.: +420 561 202 022-5

Fax: +420 569 697 324

E-mail: beho@beho.cz

• color is optional by the customer

A - Drain fluid B - Electricity supply C - Emptying of the drum with 30 ° inclination