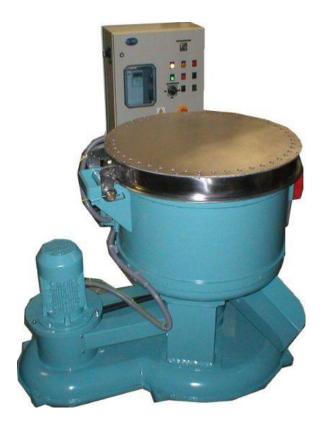

### **CHC 61 A**

The main representative of this sector is an industrial-type centrifuge CHC 61A. Is produced in various embodiments with different types of heating the lid. It is used mainly in electroplating plants for excess centrifuging bath after completion of the process.

Its application is very broad e.g. jewelery, different types of drying and centrifuging after degreasing processes. Of course there is high variability of various designs of drums according to customer requirements.

#### Embodiments of the device:

- lid of stainless steel, with heater, heating units by appointment 2x1500W
- stainless steel drum with holes 2,5-10 mm
- shell of drum stainless steel
- maximum load of the drum 50 kg
- electromagnetic blocking of the lid lid can be opened only after stop of the drum
- drum speed adjustable in the range 650 to 1250 rev / min., drum diameter 600m
- starting and stopping of a frequency converter, after the selected time has elapsed, the centrifuge stops itself
- electric switchboard can be according to customer requirements placed on the wall or on a stand
- goods can be either of the drum empties the hole in the bottom of the drum (opening size approx 120x80mm), or s elect upper part of of the drum open after lifting the lid (centrifuge is designed with removable drum)