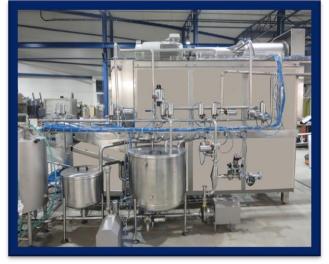

## CONTINUOUS BUTTER MAKING MACHINE KZ \* ZKU \* KM

Continuous butter-making machines (CBMM) are machines designed for making butter. They are always delivered as part of butter-making lines. The entire line can be supplemented with additional equipment for the production of higher-quality butter or flavoured butter – measuring of water content in butter, dosing food ingredients, a butter container.

type KZ

type ZKU

type KM

Company B e H o spol. s r.o. offers a new modern range of butter-making machines, type KZ, meeting high quality requirements for butter.

At clients' request, we perform complete overhauls or refurbishments of older butter-making machines, types ZKU and KM.