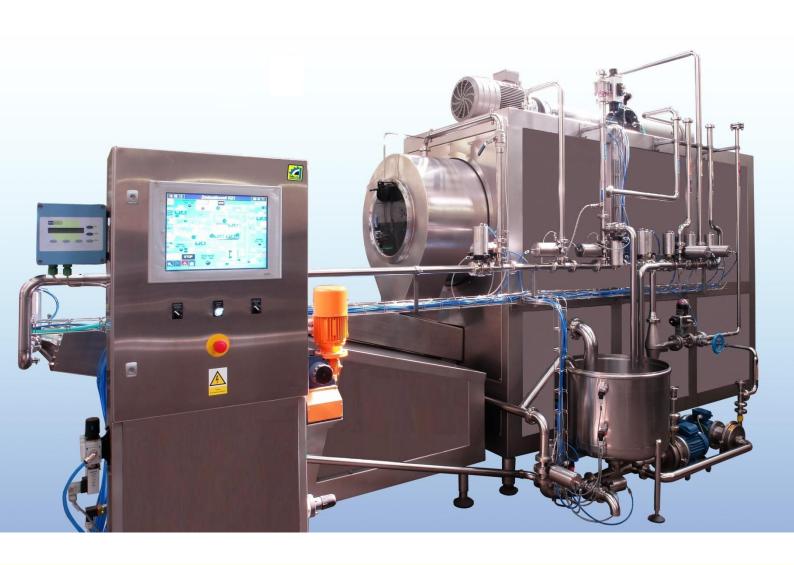

## CONTINUOUS BUTTER MAKING MACHINE KZ \* ZKU \* KM

Continuous butter-making machines (CBMM) are machines designed for making butter. They are always delivered as part of butter-making lines. The entire line can be supplemented with additional equipment for the production of higher-quality butter or flavoured butter – measuring of water content in butter, dosing food ingredients, a butter container.

type KZ

type ZKU

type KM

Company B e H o spol. s r.o. offers a new modern range of butter-making machines, type KZ, meeting high quality requirements for butter.

At clients' request, we perform complete overhauls or refurbishments of older butter-making machines, types ZKU and KM.