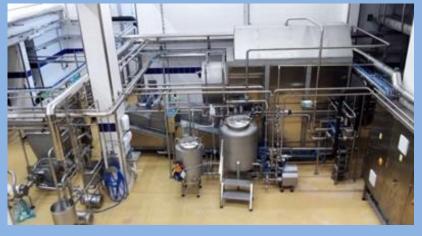

## CONTINUOUS BUTTER MAKING MACHINE KZ \* ZKU \* KM

Continuous butter-making machines (CBMM) are machines designed for making butter. They are always delivered as part of butter-making lines. The entire line can be supplemented with additional equipment for the production of higher-quality butter or flavoured butter – measuring of water content in butter, dosing food ingredients, a butter container.

Company B e H o spol. s r.o. offers delivery of lines or line sections according to clients' wishes, including project documentation, commissioning and operator training. It also offers warranty and post-warranty servicing.