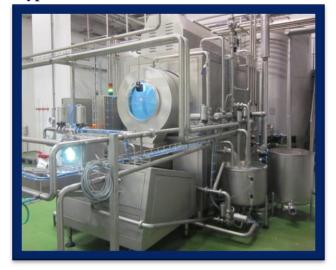

## CONTINUOUS BUTTER MAKING MACHINE KZ \* ZKU \* KM

Continuous butter-making machines (CBMM) are machines designed for making butter. They are always delivered as part of butter-making lines. The entire line can be supplemented with additional equipment for the production of higher-quality butter or flavoured butter – measuring of water content in butter, dosing food ingredients, a butter container.

type KZ

type ZKU

type KM

Company B e H o spol. s r.o. offers a new modern range of butter-making machines, type KZ, meeting high quality requirements for butter.

At clients' request, we perform complete overhauls or refurbishments of older butter-making machines, types ZKU and KM.