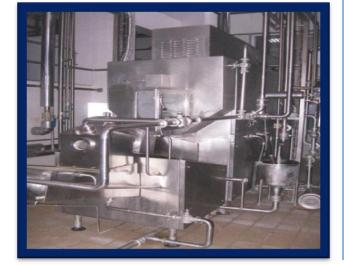

## CONTINUOUS BUTTER MAKING MACHINE KZ \* ZKU \* KM

Continuous butter-making machines (CBMM) are machines designed for making butter. They are always delivered as part of butter-making lines. The entire line can be supplemented with additional equipment for the production of higher-quality butter or flavoured butter – measuring of water content in butter, dosing food ingredients, a butter container.

type KZ

type ZKU

type KM

Company B e H o spol. s r.o. offers a new modern range of butter-making machines, type KZ, meeting high quality requirements for butter.

At clients' request, we perform complete overhauls or refurbishments of older butter-making machines, types ZKU and KM.