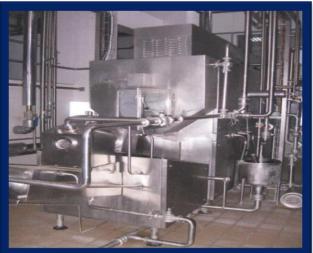

## CONTINUOUS BUTTER MAKING MACHINE KZ \* ZKU \* KM

**Continuous butter making machines (CBMM)** are intended for butter production lines. The assembly line enables their supplementing by auxiliary equipment specified in accordance with technology used and with local conditions.

## type KZ

type ZKU

type KM

B e H o spol. s r.o., Staré Ransko 90, 582 63 Krucemburk

Company B e H o spol. s r.o. offers a new modern range of butter-making machines, type KZ, meeting high quality requirements for butter.