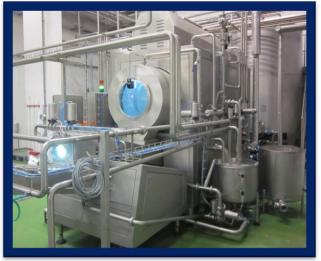

At clients' request, we perform complete overhauls or refurbishments of older butter-making machines, types ZKU and KM.

| Parameters                         | types KZ - ZKU - KM  |
|------------------------------------|----------------------|
| Output of the facility             | 500 – 6 000 kg/ hod. |
| Fat-content of the processed cream | 36 - 44 %            |