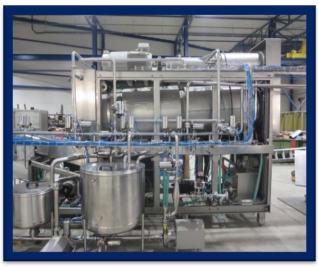

At clients' request, we perform complete overhauls or refurbishments of older butter-making machines, types ZKU and KM.

| Parameters                         | types KZ - ZKU - KM  |
|------------------------------------|----------------------|
| Output of the facility             | 500 – 6 000 kg/ hod. |
| Fat-content of the processed cream | 36 - 44 %            |