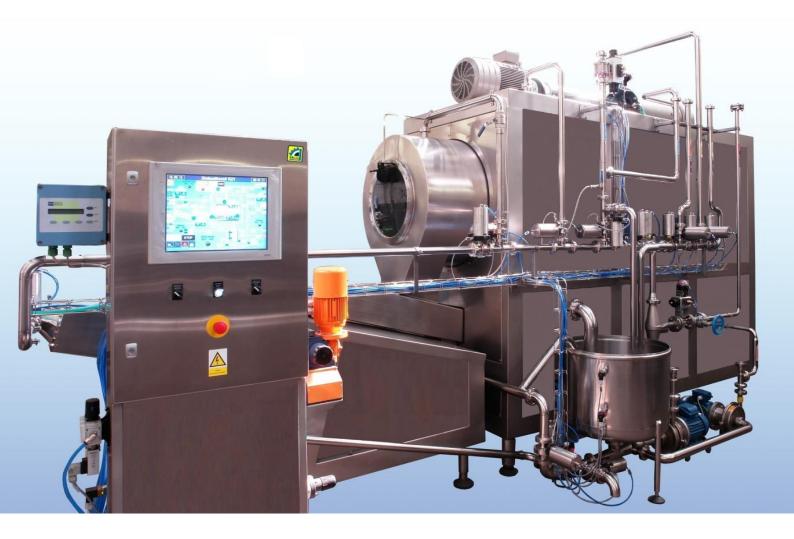

## CONTINUOUS BUTTER MAKING MACHINE KZ \* ZKU \* KM

**Continuous butter making machines (CBMM)** are intended for butter production lines. The assembly line enables their supplementing by auxiliary equipment specified in accordance with technology used and with local conditions.

## type KZ

type ZKU

type KM

B e H o spol. s r.o., Staré Ransko 90, 582 63 Krucemburk

Company B e H o spol. s r.o. offers a new modern range of butter-making machines, type KZ, meeting high quality requirements for butter.