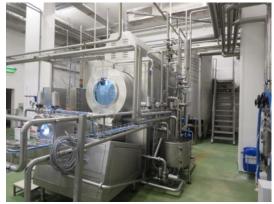

## **Continuous Butter-Making Machines**

A continuous butter-making machine is the heart of each butter-making line. It is a traditional product of B e H o spol. s r.o.

Company B e H o spol. s r.o. offers a new modern range of butter-making machines, type KZ, meeting high quality requirements for butter. At clients' request, we perform complete overhauls or refurbishments of older butter-making machines, types ZKU and KM.

#### **Butter Holders**

Butter holders with incorporated screw conveyors are further line equipment. They represent a new, modernized type of butter holders with a cooling duplicator option.