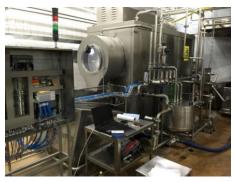

## **Continuous Butter-Making Machines**

A continuous butter-making machine is the heart of each butter-making line. It is a traditional product of B e H o spol. s r.o.

Company B e H o spol. s r.o. offers a new modern range of butter-making machines, type KZ, meeting high quality requirements for butter. At clients' request, we perform complete overhauls or refurbishments of older butter-making machines, types ZKU and KM.

| Parameters                         | types KZ - ZKU - KM  |
|------------------------------------|----------------------|
| Output of the facility             | 400 – 6 000 kg/ hod. |
| Fat-content of the processed cream | 36 - 44 %            |