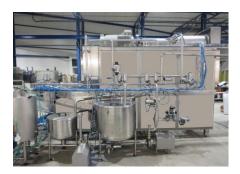

#### **Butter Holders**

Butter holders with incorporated screw conveyors are further line equipment. They represent a new, modernized type of butter holders with a cooling duplicator option.

#### **Other Accessories**

Cream-Processing Machine
Dosing of Water and Additives
Butter Packers

**Cream Maturing and Storage Tanks** 