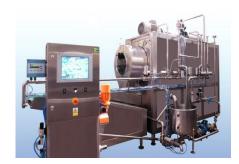

## **Continuous Butter-Making Machines**

A continuous butter-making machine is the heart of each butter-making line. It is a traditional product of B e H o spol. s r.o.

Company B e H o spol. s r.o. offers a new modern range of butter-making machines, type KZ, meeting high quality requirements for butter. At clients' request, we perform complete overhauls or refurbishments of older butter-making machines, types ZKU and KM.

| Parameters                         | types KZ - ZKU - KM  |
|------------------------------------|----------------------|
| Output of the facility             | 400 – 6 000 kg/ hod. |
| Fat-content of the processed cream | 36 - 44 %            |