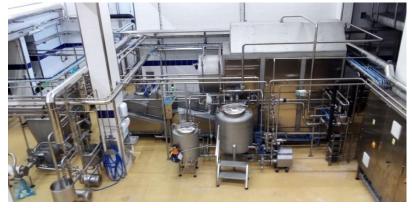

## **Complete Lines**

Company B e H o spol. s r.o. offers delivery of lines or line sections according to clients' wishes, including project documentation, commissioning and operator training. It also offers warranty and postwarranty servicing.

Butter-production lines made by B e H o spol. s r.o. are controlled on a high level of automation; they are fully automatic in various modes such as washing and sanitation. The central control system provides all important information about the production process and butter parameters.