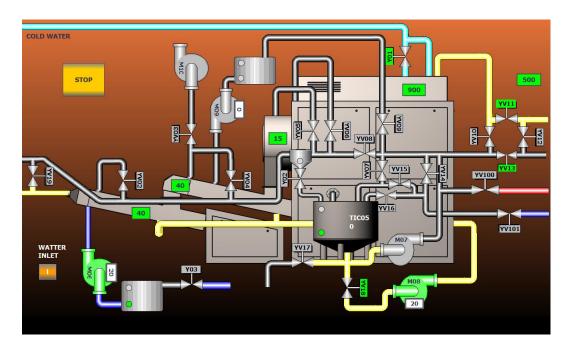

Butter-production lines made by B e H o spol. s r.o. are controlled on a high level of automation; they are fully automatic in various modes such as washing and sanitation. The central control system provides all important information about the production process and butter parameters.

## **Continuous Butter-Making Machines**

A continuous butter-making machine is the heart of each butter-making line. It is a traditional product of B e H o spol. s r.o.

Company B e H o spol. s r.o. offers a new modern range of butter-making machines, type KZ, meeting high quality requirements for butter. At clients' request, we perform complete overhauls or refurbishments of older butter-making machines, types ZKU and KM.