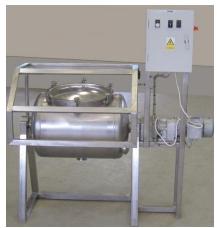

#### **Barrel Churns**

Facilities for the production of butter from smaller volumes of cream for applications where investments in continuous production is not economical, or for using cream with smaller fat content or whey cream. Discontinuous production in bathes from 50 litres to 1,500 litres. It is supplied with a screw butter kneader as an accessory.