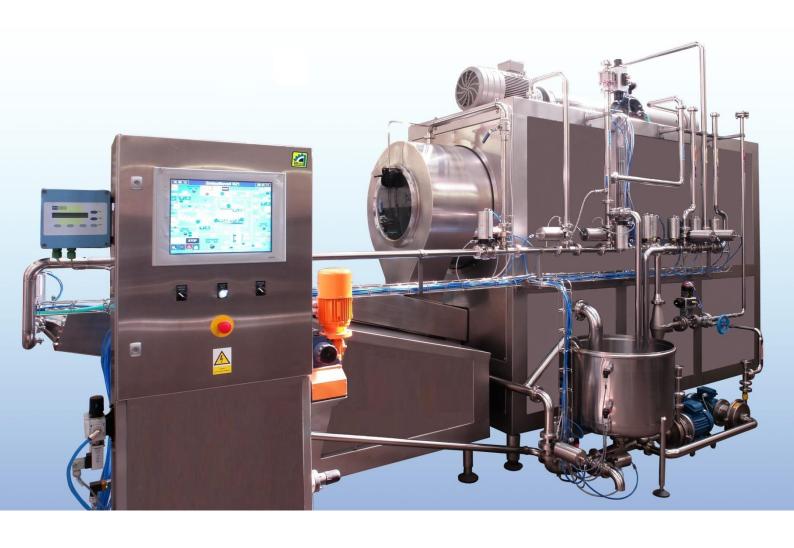

Butter-production lines made by B e H o spol. s r.o. are controlled on a high level of automation; they are fully automatic in various modes such as washing and sanitation. The central control system provides all important information about the production process and butter parameters.

## **Continuous Butter-Making Machines**

A continuous butter-making machine is the heart of each butter-making line. It is a traditional product of B e H o spol. s r.o.

Company B e H o spol. s r.o. offers a new modern range of butter-making machines, type KZ, meeting high quality requirements for butter. At clients' request, we perform complete overhauls or refurbishments of older butter-making machines, types ZKU and KM.

| Parameters                         | types KZ - ZKU - KM  |
|------------------------------------|----------------------|
| Output of the facility             | 400 – 6 000 kg/ hod. |
| Fat-content of the processed cream | 36 - 44 %            |