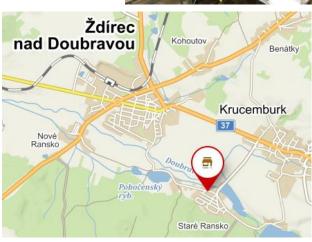

#### B e H o spol. s r.o.

Staré Ransko 90 CZ – 582 63 Krucemburk Czech Republic