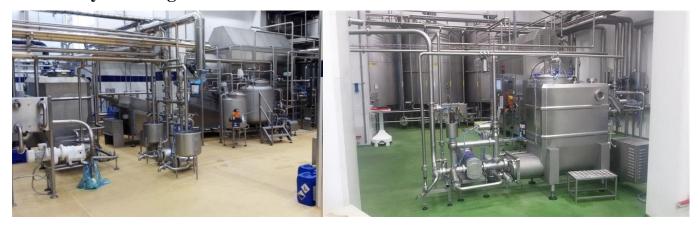

## **Complete Lines**

Company B e H o spol. s r.o. offers delivery of lines or line sections according to clients' wishes, including project documentation, commissioning and operator training. It also offers warranty and postwarranty servicing.

Butter-production lines made by B e H o spol. s r.o. are controlled on a high level of automation; they are fully automatic in various modes such as washing and sanitation. The central control system provides all important information about the production process and butter parameters.