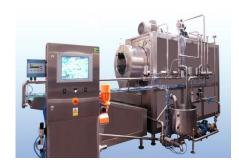

## **Continuous Butter-Making Machines**

A continuous butter-making machine is the heart of each butter-making line. It is a traditional product of B e H o spol. s r.o.

Company B e H o spol. s r.o. offers a new modern range of butter-making machines, type KZ, meeting high quality requirements for butter. At clients' request, we perform complete overhauls or refurbishments of older butter-making machines, types ZKU and KM.