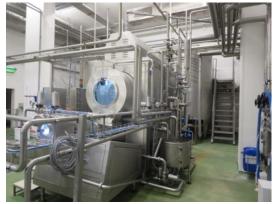

## **Complete Lines**

Company B e H o spol. s r.o. offers delivery of lines or line sections according to clients' wishes, including project documentation, commissioning and operator training. It also offers warranty and postwarranty servicing.

Butter-production lines made by B e H o spol. s r.o. are controlled on a high level of automation; they are fully automatic in various modes such as washing and sanitation. The central control system provides all important information about the production process and butter parameters.