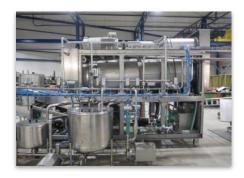

## **Complete Lines**

Company B e H o spol. s r.o. offers delivery of lines or line sections according to clients' wishes, including project documentation, commissioning and operator training. It also offers warranty and postwarranty servicing.

Butter-production lines made by B e H o spol. s r.o. are controlled on a high level of automation; they are fully automatic in various modes such as washing and sanitation. The central control system provides all important information about the production process and butter parameters.