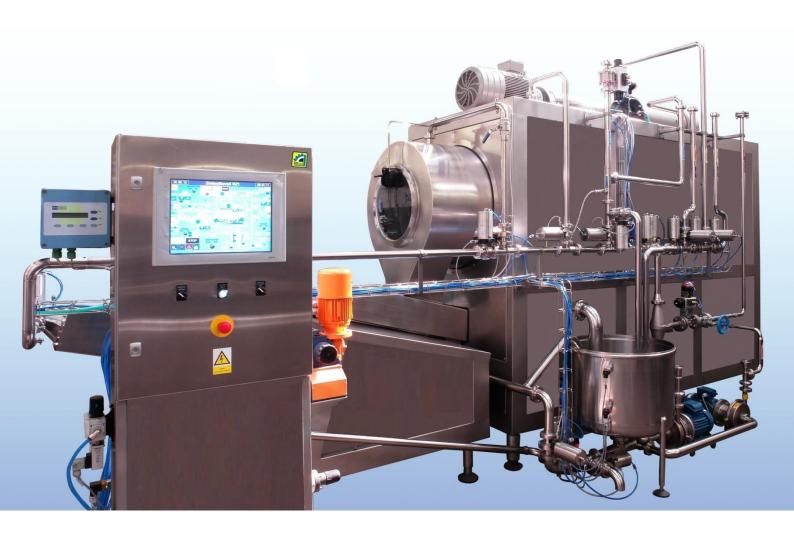

Butter-production lines made by B e H o spol. s r.o. are controlled on a high level of automation; they are fully automatic in various modes such as washing and sanitation. The central control system provides all important information about the production process and butter parameters.

## **Continuous Butter-Making Machines**

A continuous butter-making machine is the heart of each butter-making line. It is a traditional product of B e H o spol. s r.o.

Company B e H o spol. s r.o. offers a new modern range of butter-making machines, type KZ, meeting high quality requirements for butter. At clients' request, we perform complete overhauls or refurbishments of older butter-making machines, types ZKU and KM.

| Parameters                         | types KZ - ZKU - KM  |
|------------------------------------|----------------------|
| Output of the facility             | 500 – 6 000 kg/ hod. |
| Fat-content of the processed cream | 36 - 44 %            |