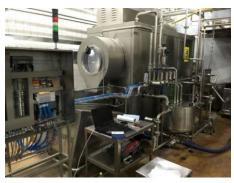

## **Continuous Butter-Making Machines**

A continuous butter-making machine is the heart of each butter-making line. It is a traditional product of B e H o spol. s r.o.

Company B e H o spol. s r.o. offers a new modern range of butter-making machines, type KZ, meeting high quality requirements for butter. At clients' request, we perform complete overhauls or refurbishments of older butter-making machines, types ZKU and KM.

| Parameters                         | types KZ - ZKU - KM  |
|------------------------------------|----------------------|
| Output of the facility             | 500 – 6 000 kg/ hod. |
| Fat-content of the processed cream | 36 - 44 %            |