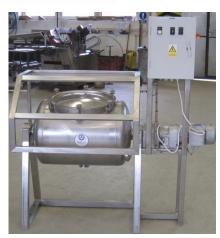

#### **Barrel Churns**

Facilities for the production of butter from smaller volumes of cream for applications where investments in continuous production is not economical, or for using cream with smaller fat content or whey cream. Discontinuous production in bathes from 50 litres to 1,500 litres. It is supplied with a screw butter kneader as an accessory.